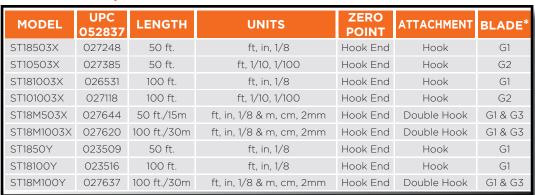

| ft, 1/10, 1/100          | Hook End      | Hook        | G2      |
| ST10018M | 027651        | 100 ft./30m | ft, in, 1/8 & m, cm, 2mm | Hook End      | Double Hook | G1 & G3 |



ST10018

ST18100Y

#### \*See Pages 60, 61

## ST\_3X & ST\_Y SERIES

# NYLON-REINFORCED STEEL BLADE, 3X HIGH-SPEED REWIND

3X rewind, high-visibility housing!

This Steel Tape (ST\_3X and ST\_Y) series is great for those who need a longer tape but like the blade protection that a closed house offers. The ST\_Y versions come with a belt clip.

## 

- **1. High-Impact Resistant Case** with full-rubber non-slip grip.
- 2. Nylon-Coated, 3/8-Inch Steel Blade for superior durability and rust resistance.
- **3. 3X Gearing (3X Series)** for super-fast rewind & no more stripped gears.

Limited lifetime warranty.